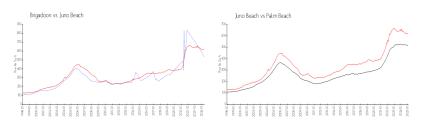

### **Market Information**

Brigadoon: \$519/sq. ft. Juno Beach: \$614/sq. ft. Juno Beach: \$456/sq. ft. Palm Beach: \$456/sq. ft.