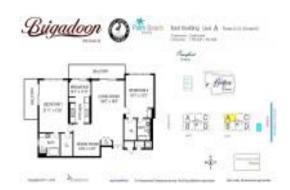

# Unit E-9-A - Brigadoon

E-9-A - 500 Ocean Dr, Juno Beach, FL, Palm Beach 33408

#### **Unit Information**

 MLS Number:
 RX-11027789

 Status:
 Active

 Size:
 1,760 Sq ft.

Bedrooms: 2 Full Bathrooms: 2 Half Bathrooms: 0

Parking Spaces: Assigned, Covered, Guest

View: City,Lake,Ocean

 Rental Price:
 \$8,500

 List PPSF:
 \$5

 Valuated Price:
 \$869,000

 Valuated PPSF:
 \$494

The above valuated price is a baseline figure that does not take into account any specific renovation, upgrade, split, merge, or deterioration of the unit.