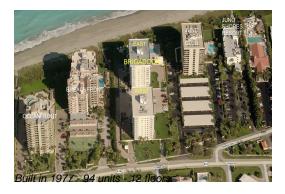

### **Building Information**

Number of units: 94
Number of active listings for rent: 1
Number of active listings for sale: 17
Building inventory for sale: 18%
Number of sales over the last 12 months: 6
Number of sales over the last 6 months: 2
Number of sales over the last 3 months: 1

## **Building Association Information**

Brigadoon Condominium 500 Ocean Drive Juno Beach, FL33408 (561) 626-9893 BrigadoonOffice@yahoo.com

http://www.brigadooncondo.com/home.asp