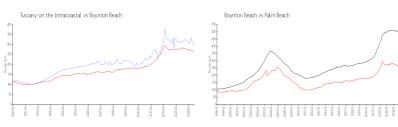

# Unit 2205 Tuscany Way - Tuscany on the Intracoastal

2205 Tuscany Way - 1103-4417 Tuscany Wy, Boynton Beach, FL, Palm Beach 33435

#### **Unit Information**

 MLS Number:
 RX-11027794

 Status:
 Active

 Size:
 817 Sq ft.

 Bedrooms:
 1

 Full Pathysome:
 1

Full Bathrooms: 1
Half Bathrooms: 0

Parking Spaces: Garage - Building

 View:
 Garden

 List Price:
 \$289,999

 List PPSF:
 \$355

 Valuated Price:
 \$228,000

 Valuated PPSF:
 \$288

The above valuated price is a baseline figure that does not take into account any specific renovation, upgrade, split, merge, or deterioration of the unit.