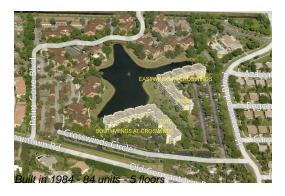

## **Building Information**

Number of units: 84
Number of active listings for rent: 0
Number of active listings for sale: 0
Building inventory for sale: 0%
Number of sales over the last 12 months: 2
Number of sales over the last 6 months: 2
Number of sales over the last 3 months: 1