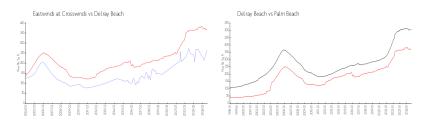

## **Market Information**

Eastwinds at \$267/sq. ft. Delray Beach: \$365/sq. ft.

Crosswinds:

Delray Beach: \$365/sq. ft. Palm Beach: \$466/sq. ft.