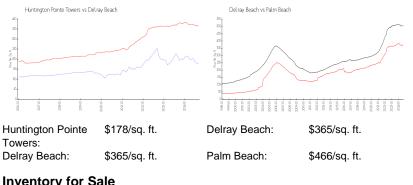

#### **Inventory for Sale**

| Huntington Pointe Towers | 3% |
|--------------------------|----|
| Delray Beach             | 3% |
| Palm Beach               | 4% |