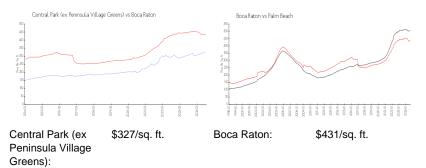

|
| Valuated Price: | \$543,000         |
| Valuated Price: | \$543,000         |
| Valuated PPSF:  | \$328             |
|                 |                   |

The above valuated price is a baseline figure that does not take into account any specific renovation, upgrade, split, merge, or deterioration of the unit.

## **Building Information**

| Number of units: 1                         | 55 |
|--------------------------------------------|----|
| Number of active listings for rent: 0      | )  |
| Number of active listings for sale: 2      | 2  |
| Building inventory for sale: 1             | ۱% |
| Number of sales over the last 12 months: 6 | 3  |
| Number of sales over the last 6 months: 2  | 2  |
| Number of sales over the last 3 months: 2  | 2  |

# **Market Information**



Boca Raton: \$431/sq. ft. Palm Beach: \$466/sq. ft.

### Inventory for Sale

| Central Park (ex Peninsula Village Greens) | )1% |
|--------------------------------------------|-----|
| Boca Raton                                 | 4%  |
| Palm Beach                                 | 4%  |

## Avg. Time to Close Over Last 12 Months

| Central Park (ex Peninsula Village Greens | )62 days |
|-------------------------------------------|----------|
| Boca Raton                                | 61 days  |
| Palm Beach                                | 60 days  |





24294798.1