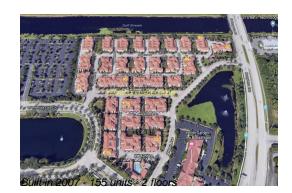

# Unit 819 NW 82nd PI - Central Park (ex Peninsula Village Greens)

819 NW 82nd PI - 8276-8344 NW 9 Ave, Boca Raton, FL, Palm Beach 33487

## **Building Information**

| Number of units: 1                         | 55 |
|--------------------------------------------|----|
| Number of active listings for rent: 0      | )  |
| Number of active listings for sale: 2      | 2  |
| Building inventory for sale: 1             | ۱% |
| Number of sales over the last 12 months: 6 | 3  |
| Number of sales over the last 6 months: 2  | 2  |
| Number of sales over the last 3 months: 2  | 2  |