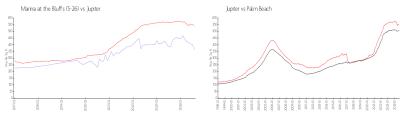

#### **Market Information**

Marina at the Bluffs \$365/sq. ft.

Jupiter:

\$545/sq. ft.

(5-26): Jupiter: \$545/sq. ft. Palm Beach: \$466/sq. ft.