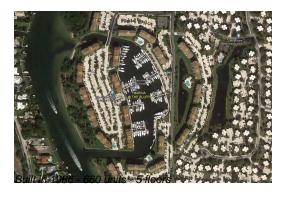

## **Building Information**

Number of units: 660 Number of active listings for rent: 0 Number of active listings for sale: 29 Building inventory for sale: 4% Number of sales over the last 12 months: 21 Number of sales over the last 6 months: Number of sales over the last 3 months:

## **Building Association Information**

Marina At the Bluffs Condo Association Address: 801 Seafarer Cir. Jupiter, FL 33477 Phone: +1 561-624-7967 561-627-6497

https://marinabluffs.com/