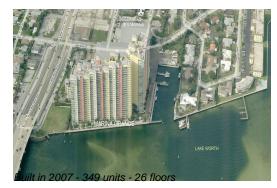

#### **Building Information**

| Number of units:                         | 349 |
|------------------------------------------|-----|
| Number of active listings for rent:      | 28  |
| Number of active listings for sale:      | 22  |
| Building inventory for sale:             |     |
| Number of sales over the last 12 months: | 9   |
| Number of sales over the last 6 months:  | 3   |
| Number of sales over the last 3 months:  | 0   |

# **Building Association Information**

Marina Grande 2650 Lake Shore Drive # 106 Riviera Beach, FL33404 (561) 842-1699