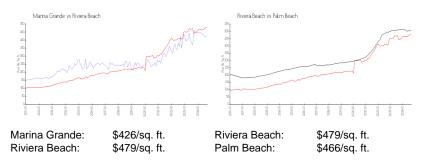

#### **Market Information**

#### **Inventory for Sale**

| Marina Grande | 6% |
|---------------|----|
| Riviera Beach | 4% |
| Palm Beach    | 4% |

# Avg. Time to Close Over Last 12 Months

| Marina Grande | 66 days |
|---------------|---------|
| Riviera Beach | 72 days |
| Palm Beach    | 60 days |