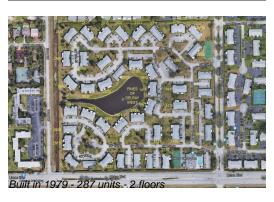

### **Building Information**

Number of units: 287
Number of active listings for rent: 0
Number of active listings for sale: 11
Building inventory for sale: 3%
Number of sales over the last 12 months: 14
Number of sales over the last 6 months: 7
Number of sales over the last 3 months: 3

#### **Building Association Information**

Pines of Delray West Address: 2700 SW 15th St, Delray Beach, FL 33445 Phone: +1 561-276-6605

http://pinesofdelraywest.net/