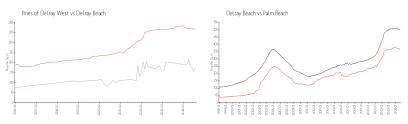

#### **Market Information**

Pines of Delray \$176/sq. ft. Delray Beach: \$365/sq. ft. West:

Delray Beach: \$365/sq. ft. Palm Beach: \$466/sq. ft.