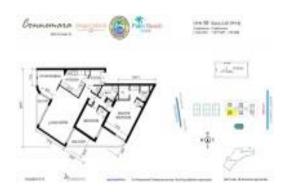

# Unit 1406 - Connemara

1406 - 5420 N Ocean Dr, Singer Island, FL, Palm Beach 33404

#### **Unit Information**

 MLS Number:
 RX-11028040

 Status:
 Active

 Size:
 1,457 Sq ft.

Bedrooms: 2
Full Bathrooms: 2
Half Bathrooms: 0

Parking Spaces: Assigned

View: Intracoastal,Ocean

 List Price:
 \$550,000