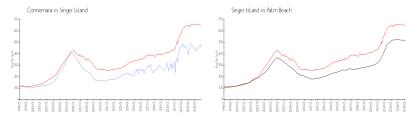

#### **Market Information**

Connemara: \$419/sq. ft. Singer Island: \$625/sq. ft. Singer Island: \$456/sq. ft. Palm Beach: \$456/sq. ft.