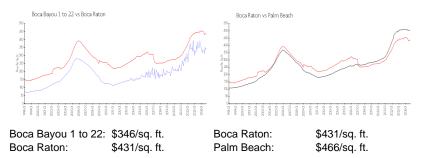

#### **Inventory for Sale**

| Boca Bayou 1 to 22 | 4% |
|--------------------|----|
| Boca Raton         | 4% |
| Palm Beach         | 4% |