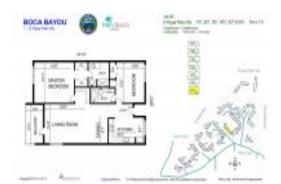

# Unit 8 Royal Palm Way # 301 - Boca Bayou 1 to 22

8 Royal Palm Way # 301 - 1 Royal Palm Wy, Boca Raton, FL, Palm Beach 33432

# **Unit Information**

| MLS Number:     | RX-11028061    |
|-----------------|----------------|
| Status:         | Active         |
| Size:           | 1,095 Sq ft.   |
| Bedrooms:       | 2              |
| Full Bathrooms: | 2              |
| Half Bathrooms: | 0              |
| Parking Spaces: | Assigned,Guest |
| View:           | Canal          |
| List Price:     | \$475,000      |
| List PPSF:      | \$434          |
| List PPSF:      | \$434          |
| Valuated Price: | \$426,000      |
| Valuated PPSF:  | \$389          |