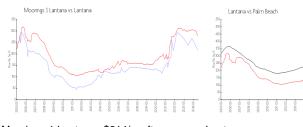

## **Market Information**

Moorings 1 Lantana: \$214/sq. ft. Lantana: \$280/sq. ft. Lantana: \$280/sq. ft. Palm Beach: \$466/sq. ft.