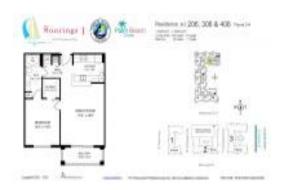

# Unit 206 - Moorings 1 Lantana

206 - 802 W Windward Wy, Lantana, FL, Palm Beach 33462

#### **Unit Information**

 MLS Number:
 RX-11028064

 Status:
 Active

 Size:
 797 Sq ft.

 Bedrooms:
 1

Full Bathrooms: 1
Half Bathrooms: 0

Parking Spaces: Assigned, Garage - Building

 View:
 Other