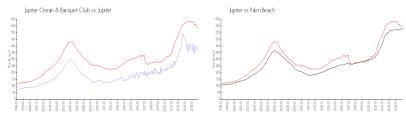

### **Market Information**

Jupiter Ocean & \$355/sq. ft. Jupiter: \$527/sq. ft. Racquet Club:

Jupiter: \$527/sq. ft. Palm Beach: \$464/sq. ft.

**Inventory for Sale** 

Jupiter Ocean & Racquet Club 5%
Jupiter 4%
Palm Beach 4%