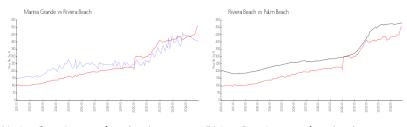

## **Market Information**

Marina Grande: \$405/sq. ft. Riviera Beach: \$506/sq. ft. Palm Beach: \$464/sq. ft.