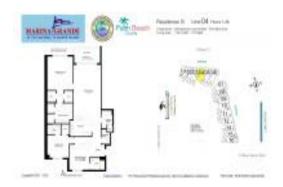

# Unit 804 - Marina Grande

804 - 2640 Lake Shore Dr, Riviera Beach, FL, Palm Beach 33404

#### **Unit Information**

 MLS Number:
 RX-11028092

 Status:
 Active

 Size:
 2,096 Sq ft.

 Bedrooms:
 3

Bedrooms: 3
Full Bathrooms: 3
Half Bathrooms: 1

Parking Spaces: Assigned,Guest,Valet Parking AvIbI,Vehicle Restrictions

View: City,Intracoastal,Ocean

 Rental Price:
 \$4,200

 List PPSF:
 \$2

 Valuated Price:
 \$653,000

 Valuated PPSF:
 \$353

The above valuated price is a baseline figure that does not take into account any specific renovation, upgrade, split, merge, or deterioration of the unit.