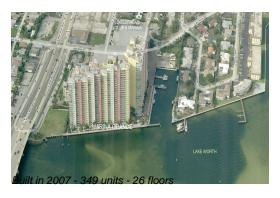

### **Building Information**

Number of units: 349
Number of active listings for rent: 28
Number of active listings for sale: 18
Building inventory for sale: 5%
Number of sales over the last 12 months: 11
Number of sales over the last 6 months: 4
Number of sales over the last 3 months: 3