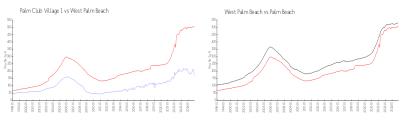

# Unit 1009-A1 - Palm Club Village 1

1009-A1 - 1001-1030 Green Pine Blvd, West Palm Beach, FL, Palm Beach 33409

#### **Unit Information**

MLS Number: RX-11028125
Status: Active Under Contract

Size: 1,064 Sq ft.

Bedrooms: 2
Full Bathrooms: 2
Half Bathrooms: 0

 Parking Spaces:
 Assigned

 View:
 Pond

 List Price:
 \$200,000