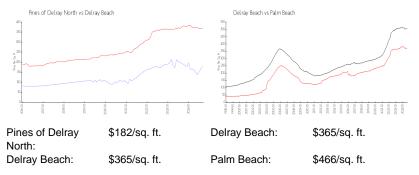

#### **Unit Information**

| MLS Number:<br>Status: | RX-11028188<br>Active |
|------------------------|-----------------------|
| Size:                  | 1,657 Sq ft.          |
| Bedrooms:              | 2                     |
| Full Bathrooms:        | 2                     |
| Half Bathrooms:        | 0                     |
| Parking Spaces:        | Assigned,Guest        |
| View:                  | Lake                  |
| List Price:            | \$259,000             |
| List PPSF:             | \$156                 |
| Valuated Price:        | \$243,000             |
| Valuated PPSF:         | \$182                 |

The above valuated price is a baseline figure that does not take into account any specific renovation, upgrade, split, merge, or deterioration of the unit.

#### **Market Information**

| Pines of Delray North | 4% |
|-----------------------|----|
| Delray Beach          | 3% |
| Palm Beach            | 4% |

# Avg. Time to Close Over Last 12 Months

| Pines of Delray North | 64 days |
|-----------------------|---------|
| Delray Beach          | 56 days |
| Palm Beach            | 60 days |