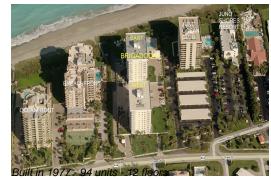

## **Building Information**

| Number of units:                         | 94 |
|------------------------------------------|----|
| Number of active listings for rent:      |    |
| Number of active listings for sale:      |    |
| Building inventory for sale:             |    |
| Number of sales over the last 12 months: |    |
| Number of sales over the last 6 months:  |    |
| Number of sales over the last 3 months:  | 1  |

## **Building Association Information**

Brigadoon Condominium 500 Ocean Drive Juno Beach, FL33408 (561) 626-9893 BrigadoonOffice@yahoo.com

http://www.brigadooncondo.com/home.asp