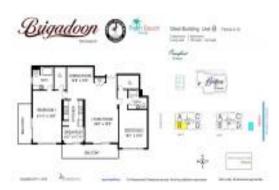

# Unit W-2-B - Brigadoon

W-2-B - 500 Ocean Dr, Juno Beach, FL, Palm Beach 33408

#### **Unit Information**

| MLS Number:<br>Status: | RX-11028210<br>Active                     |
|------------------------|-------------------------------------------|
| Size:                  | 2,022 Sq ft.                              |
| Bedrooms:              | 2                                         |
| Full Bathrooms:        | 2                                         |
| Half Bathrooms:        | 0                                         |
| Parking Spaces:        | Assigned, Garage - Building, Guest, Under |
|                        | Building, Vehicle Restrictions            |
| View:                  | Ocean                                     |
| Rental Price:          | \$7,000                                   |
| List PPSF:             | \$3                                       |
| Valuated Price:        | \$843,000                                 |
| Valuated PPSF:         | \$479                                     |