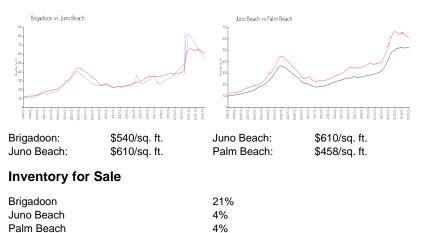

|

The above valuated price is a baseline figure that does not take into account any specific renovation, upgrade, split, merge, or deterioration of the unit.

## **Building Information**

| Number of units:                         | 94 |
|------------------------------------------|----|
| Number of active listings for rent:      |    |
| Number of active listings for sale:      |    |
| Building inventory for sale:             |    |
| Number of sales over the last 12 months: |    |
| Number of sales over the last 6 months:  |    |
| Number of sales over the last 3 months:  | 1  |

## **Building Association Information**

Brigadoon Condominium 500 Ocean Drive Juno Beach, FL33408 (561) 626-9893 BrigadoonOffice@yahoo.com

http://www.brigadooncondo.com/home.asp

## **Market Information**



## Avg. Time to Close Over Last 12 Months

| Brigadoon  | 25 days |
|------------|---------|
| Juno Beach | 99 days |
| Palm Beach | 64 days |