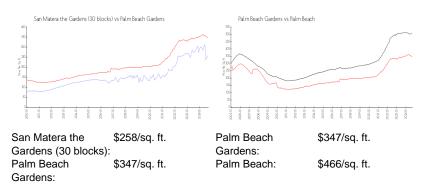

#### **Market Information**

**Inventory for Sale** 

San Matera the Gardens (30 blocks) 3%

| Palm Beach Gardens | 3% |
|--------------------|----|
| Palm Beach         | 4% |

## Avg. Time to Close Over Last 12 Months

| San Matera the Gardens (30 blocks) | 39 days |
|------------------------------------|---------|
| Palm Beach Gardens                 | 52 days |
| Palm Beach                         | 60 days |