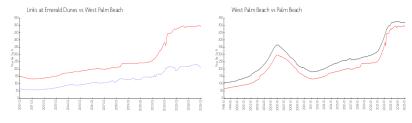

# Unit 1304 - Links at Emerald Dunes

1304 - 2880-2945 Hidden Hills Rd, West Palm Beach, FL, Palm Beach 33411

#### **Unit Information**

MLS Number: RX-11028254
Status: Active
Size: 1,639 Sq ft.

Bedrooms: 3
Full Bathrooms: 2
Half Bathrooms: 1

Parking Spaces: 2+ Spaces

View:

 Rental Price:
 \$2,500

 List PPSF:
 \$2

 Valuated Price:
 \$325,000