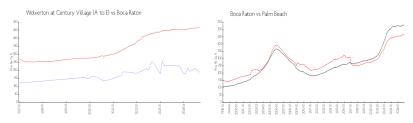

# **Market Information**

Wolverton at Century \$185/sq. ft.

Village (A to E):

Boca Raton: \$465/sq. ft.

Boca Raton: \$465/sq. ft.

Palm Beach: \$465/sq. ft.