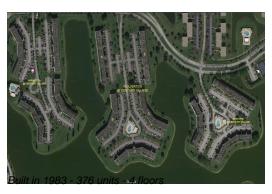

## **Building Information**

Number of units: 376
Number of active listings for rent: 0
Number of active listings for sale: 13
Building inventory for sale: 3%
Number of sales over the last 12 months: 15
Number of sales over the last 6 months: 6
Number of sales over the last 3 months: 1

# **Building Association Information**

Century Village at Boca Raton Address: 19296 Lyons Rd, Boca Raton, FL 33434 Phone: +1 561-451-1211