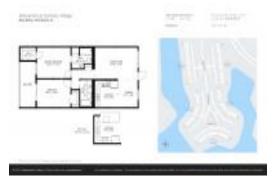

# Unit 4018 Wolverton A - Wolverton at Century Village (A to E)

4018 Wolverton A - 1081-4100 Wolverton E, Boca Raton, FL, Palm Beach 33434

## **Unit Information**

 MLS Number:
 RX-11028255

 Status:
 Active

 Size:
 1,024 Sq ft.

 Bedrooms:
 2

Full Bathrooms: 2
Half Bathrooms: 0

Parking Spaces: Assigned, Guest

 View:
 Lake