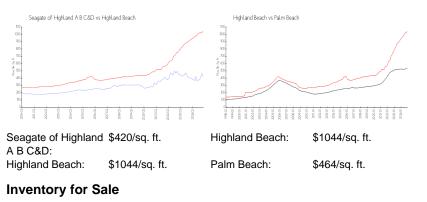

## **Market Information**

7% 5%

4%

| Seagate of Highland A B C&D |  |
|-----------------------------|--|
| Highland Beach              |  |
| Palm Beach                  |  |