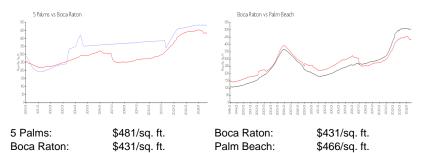

### **Market Information**

#### **Inventory for Sale**

| 5 Palms    | 6% |
|------------|----|
| Boca Raton | 4% |
| Palm Beach | 4% |