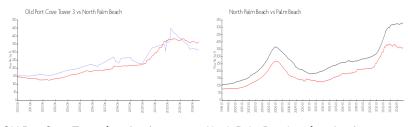

## **Market Information**

Old Port Cove Tower \$313/sq. ft.

North Palm Beach: \$363/sq. ft.

North Palm Beach: \$363/sq. ft.

Palm Beach: \$464/sq. ft.