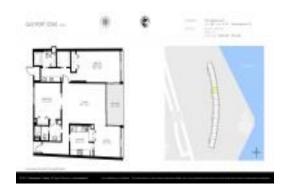

#### **Unit Information**

 MLS Number:
 RX-11028338

 Status:
 Active

 Size:
 1,598 Sq ft.

Bedrooms: 2 Full Bathrooms: 2 Half Bathrooms: 2

Parking Spaces: Assigned, Covered, Guest

 View:
 Intracoastal

 Rental Price:
 \$5,900