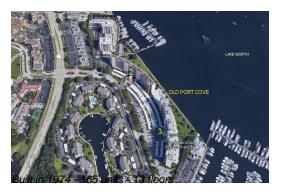

# Unit 929 - Old Port Cove Tower 3

929 - 120-126 Lakeshore Dr, North Palm Beach, FL, Palm Beach 33408

### **Building Information**

Number of units: 165
Number of active listings for rent: 0
Number of active listings for sale: 6
Building inventory for sale: 3%
Number of sales over the last 12 months: 6
Number of sales over the last 6 months: 1
Number of sales over the last 3 months: 0