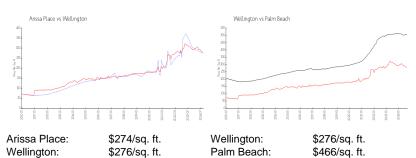

 Rental Price:
 \$2,300

 List PPSF:
 \$2

 Valuated Price:
 \$305,000

 Valuated PPSF:
 \$274

The above valuated price is a baseline figure that does not take into account any specific renovation, upgrade, split, merge, or deterioration of the unit.