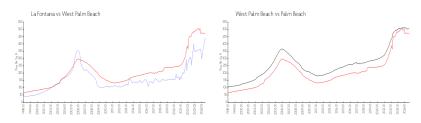

### **Market Information**

La Fontana: \$438/sq. ft. West Palm Beach: \$470/sq. ft. West Palm Beach: \$470/sq. ft. Palm Beach: \$466/sq. ft.