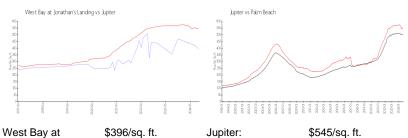

#### **Market Information**

\$396/sq. ft. Jupiter: West Bay at

Jonathan's Landing:

Jupiter: \$545/sq. ft. Palm Beach: \$466/sq. ft.