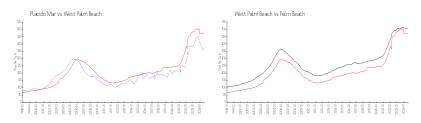

## **Market Information**

Placido Mar: \$371/sq. ft. West Palm Beach: \$470/sq. ft. West Palm Beach: \$466/sq. ft.