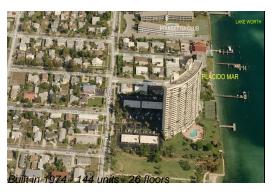

## **Building Information**

Number of units: 144
Number of active listings for rent: 0
Number of active listings for sale: 11
Building inventory for sale: 7%
Number of sales over the last 12 months: 2
Number of sales over the last 6 months: 2
Number of sales over the last 3 months: 1

## **Building Association Information**

Placido Mar Association, Inc 5200 N Flagler Drive # 1505 West Palm Beach, FL33407-2755 (561) 842-3233