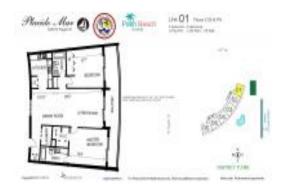

# Unit 2301 - Placido Mar

2301 - 5200 N Flagler Dr, West Palm Beach, FL, Palm Beach 33407

#### **Unit Information**

 MLS Number:
 RX-11028492

 Status:
 Active

 Size:
 1,250 Sq ft.

 Bedrooms:
 2

Bedrooms: 2
Full Bathrooms: 2
Half Bathrooms: 0

Parking Spaces: Assigned, Covered, Guest

View: Intracoastal,Ocean