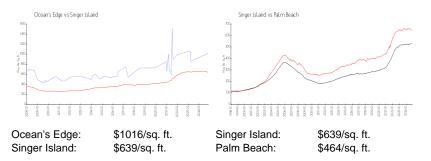

#### **Market Information**

#### **Inventory for Sale**

| Ocean's Edge  | 18% |
|---------------|-----|
| Singer Island | 6%  |
| Palm Beach    | 4%  |

## Avg. Time to Close Over Last 12 Months

| Ocean's Edge  | 71 days |
|---------------|---------|
| Singer Island | 92 days |
| Palm Beach    | 62 days |