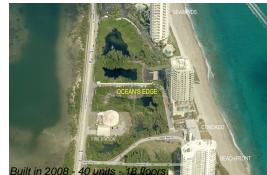

#### **Building Information**

| Number of units:                         | 40 |
|------------------------------------------|----|
| Number of active listings for rent:      |    |
| Number of active listings for sale:      |    |
| Building inventory for sale:             |    |
| Number of sales over the last 12 months: |    |
| Number of sales over the last 6 months:  | 0  |
| Number of sales over the last 3 months:  |    |

### **Building Association Information**

Ocean Edge At Singer Island 5050 N Ocean Dr Riviera Beach, FL33404 (561) 881-9510