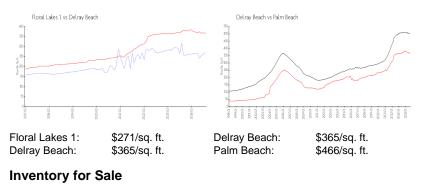

d |
| View:           | Lake                       |
| Rental Price:   | \$3,500                    |
| List PPSF:      | \$2                        |
| Valuated Price: | \$426,000                  |
| Valuated PPSF:  | \$271                      |

The above valuated price is a baseline figure that does not take into account any specific renovation, upgrade, split, merge, or deterioration of the unit.

#### **Building Information**

| 218 |
|-----|
| 0   |
| 3   |
| 1%  |
| 2   |
| 2   |
| 1   |
|     |

#### **Building Association Information**

Floral Lakes Community Association, Inc. 15301 Floral Club Rd Delray Beach, FL 33484 Phone: 561-638-1330 Fax: 561-638-1397 email:florallakes@campbellproperty.com

http://myflorallakes.com/florallakes/outside\_home.asp

## **Market Information**



# Floral Lakes 11%Delray Beach3%Palm Beach4%

#### Avg. Time to Close Over Last 12 Months

| Floral Lakes 1 | 89 days |
|----------------|---------|
| Delray Beach   | 56 days |
| Palm Beach     | 60 days |



Built in 1996/1999 - 218 units - 1 lloor