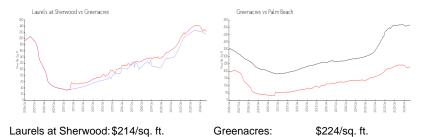

#### **Market Information**

Palm Beach:

\$466/sq. ft.

#### **Inventory for Sale**

Greenacres:

Laurels at Sherwood 3% Greenacres 2% Palm Beach 4%

### Avg. Time to Close Over Last 12 Months

\$224/sq. ft.

Laurels at Sherwood 28 days Greenacres 45 days Palm Beach 61 days