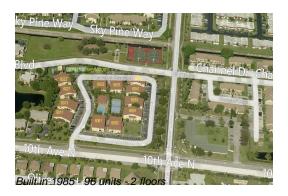

## **Building Information**

Number of units: 96
Number of active listings for rent: 0
Number of active listings for sale: 3
Building inventory for sale: 3%
Number of sales over the last 12 months: 4
Number of sales over the last 6 months: 1
Number of sales over the last 3 months: 1