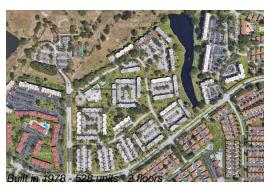

### **Building Information**

Number of units: 528
Number of active listings for rent: 0
Number of active listings for sale: 24
Building inventory for sale: 4%
Number of sales over the last 12 months: 24
Number of sales over the last 6 months: 11
Number of sales over the last 3 months: 7