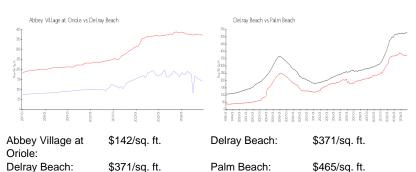

 List PPSF:
 \$169

 Valuated Price:
 \$142,000

 Valuated PPSF:
 \$141

The above valuated price is a baseline figure that does not take into account any specific renovation, upgrade, split, merge, or deterioration of the unit.