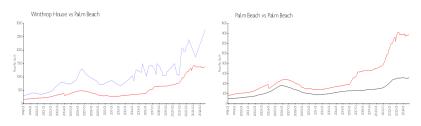

#### **Market Information**

Winthrop House: \$2769/sq. ft. Palm Beach: \$1381/sq. ft. Palm Beach: \$1381/sq. ft. Palm Beach: \$466/sq. ft.

#### **Inventory for Sale**

Winthrop House 1%
Palm Beach 5%
Palm Beach 4%

### Avg. Time to Close Over Last 12 Months

Winthrop House 99 days
Palm Beach 105 days
Palm Beach 61 days