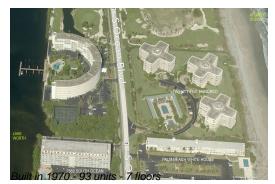

## **Building Information**

| Number of units:                         | 93 |
|------------------------------------------|----|
| Number of active listings for rent:      | 0  |
| Number of active listings for sale:      | 3  |
| Building inventory for sale:             | 3% |
| Number of sales over the last 12 months: | 0  |
| Number of sales over the last 6 months:  | 0  |
| Number of sales over the last 3 months:  | 0  |
|                                          |    |

## **Building Association Information**

President Of Palm Beach Condominium Inc, 2505 S Ocean Blvd, Palm Beach, FL 33480 Phone: (561) 582-5373