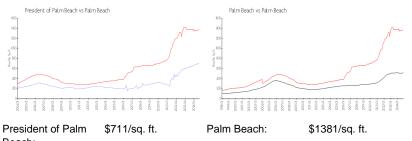

#### **Market Information**

ft.

| Beach:      |                |             |            |
|-------------|----------------|-------------|------------|
| Palm Beach: | \$1381/sq. ft. | Palm Beach: | \$466/sq.1 |