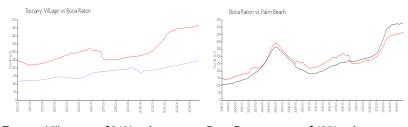

### **Market Information**

Tuscany Village: \$246/sq. ft. Boca Raton: \$465/sq. ft. Boca Raton: \$465/sq. ft. Palm Beach: \$465/sq. ft.