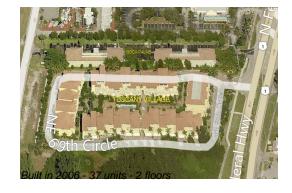

# Unit 425 NE 69th Cir # 30 - Tuscany Village

425 NE 69th Cir # 30 - 210-545 NE 69 Cir, Boca Raton, FL, Palm Beach 33487

## **Building Information**

Number of units: 37
Number of active listings for rent: 0
Number of active listings for sale: 0
Building inventory for sale: 0%
Number of sales over the last 12 months: 1
Number of sales over the last 6 months: 0
Number of sales over the last 3 months: 0