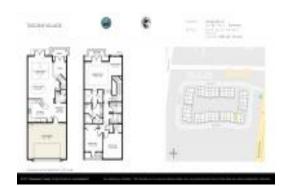

# Unit 425 NE 69th Cir # 30 - Tuscany Village

425 NE 69th Cir # 30 - 210-545 NE 69 Cir, Boca Raton, FL, Palm Beach 33487

#### **Unit Information**

MLS Number: RX-11028643
Status: Active
Size: 2,697 Sq ft.

Bedrooms: 3
Full Bathrooms: 2
Half Bathrooms: 1

Parking Spaces: Garage - Attached

 View:
 Garden

 Rental Price:
 \$4,200

 List PPSF:
 \$2