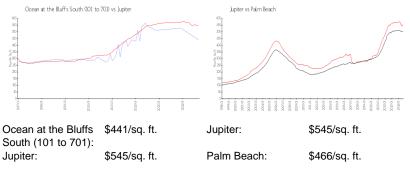

#### **Inventory for Sale**

| Ocean at the Bluffs South (101 to 701) | 3% |
|----------------------------------------|----|
| Jupiter                                | 3% |
| Palm Beach                             | 4% |

# Avg. Time to Close Over Last 12 Months

| Ocean at the Bluffs South (101 to 701) | 74 days |
|----------------------------------------|---------|
| Jupiter                                | 72 days |
| Palm Beach                             | 61 days |