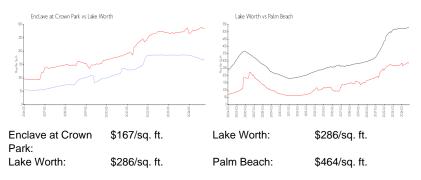

### **Inventory for Sale**

| Enclave at Crown Park | 8% |
|-----------------------|----|
| Lake Worth            | 4% |
| Palm Beach            | 4% |

#### Avg. Time to Close Over Last 12 Months

Enclave at Crown Park

127 days

Lake Worth Palm Beach 55 days 62 days