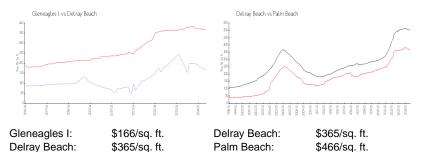

 List PPSF:
 \$6

 Valuated Price:
 \$217,000

 Valuated PPSF:
 \$166

The above valuated price is a baseline figure that does not take into account any specific renovation, upgrade, split, merge, or deterioration of the unit.

### **Market Information**