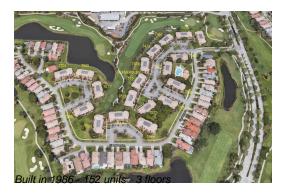

#### **Building Information**

Number of units: 152
Number of active listings for rent: 0
Number of active listings for sale: 12
Building inventory for sale: 7%
Number of sales over the last 12 months: 5
Number of sales over the last 6 months: 1
Number of sales over the last 3 months: 0