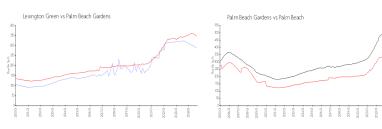

#### Market Information

Lexington Green: \$288/sq. ft. Palm Beach \$347/sq. ft. Gardens:

Palm Beach \$347/sq. ft. Palm Beach: \$466/sq. ft.

Gardens: