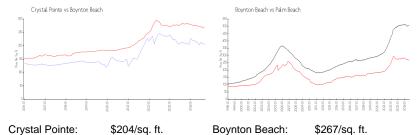

#### **Market Information**

Boynton Beach: \$267/sq. ft. Palm Beach: \$466/sq. ft.