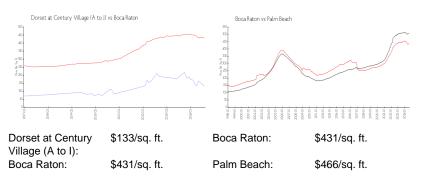

#### **Unit Information**

| MLS Number:     | RX-11028755                    |
|-----------------|--------------------------------|
| Status:         | Active                         |
| Size:           | 810 Sq ft.                     |
| Bedrooms:       | 1                              |
| Full Bathrooms: | 1                              |
| Half Bathrooms: | 1                              |
| Parking Spaces: | Assigned, Vehicle Restrictions |
| View:           | Garden,Lake                    |
| List Price:     | \$84,900                       |
| List PPSF:      | \$105                          |
| Valuated Price: | \$95,000                       |
| Valuated PPSF:  | \$133                          |

#### Inventory for Sale

| Dorset at Century Village (A to I) | 4% |
|------------------------------------|----|
| Boca Raton                         | 4% |
| Palm Beach                         | 4% |