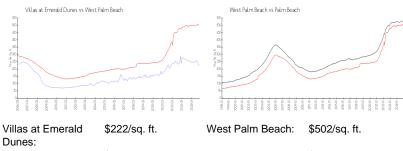

entory for sale:             | 5%  |
| Number of sales over the last 12 months: | 11  |
| Number of sales over the last 6 months:  | 4   |
| Number of sales over the last 3 months:  | 2   |

# **Building Association Information**

The Villas At Emerald Dunes 6495 Emerald Dunes Dr, West Palm Beach, FL 33411 (561) 684-0088

# **Recent Sales**

| Unit # | Size        | Closing Date | Sale Price | PPSF  |
|--------|-------------|--------------|------------|-------|
| 106    | 1,151 sq ft | Jan 2025     | \$305,000  | \$265 |
| 208    | 1,058 sq ft | Jan 2025     | \$275,000  | \$260 |
| 102    | 740 sq ft   | Sep 2024     | \$180,000  | \$243 |
| 201    | 1,132 sq ft | Sep 2024     | \$295,000  | \$261 |
| 305    | 1,565 sq ft | Jul 2024     | \$297,000  | \$190 |

### **Market Information**



#### West Palm Beach: \$502/sq. ft. Palm Beach: \$465/sq. ft.

#### **Inventory for Sale**

| Villas at Emerald Dunes | 5% |
|-------------------------|----|
| West Palm Beach         | 4% |
| Palm Beach              | 4% |

# Avg. Time to Close Over Last 12 Months

| Villas at Emerald Dunes | 34 days |
|-------------------------|---------|
| West Palm Beach         | 56 days |





in 2006 486 units 3 floo Palm Beach

62 days