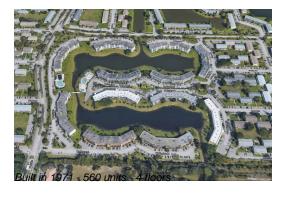

## **Building Information**

Number of units: 560
Number of active listings for rent: 0
Number of active listings for sale: 22
Building inventory for sale: 3%
Number of sales over the last 12 months: 26
Number of sales over the last 6 months: 11
Number of sales over the last 3 months: 5