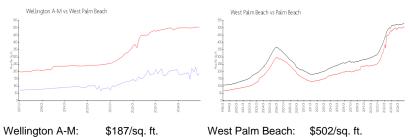

 List Price:
 \$90,000

 List PPSF:
 \$99

 Valuated Price:
 \$161,000

 Valuated PPSF:
 \$187

The above valuated price is a baseline figure that does not take into account any specific renovation, upgrade, split, merge, or deterioration of the unit.

#### **Market Information**

West Palm Beach: \$502/sq. ft. Palm Beach: \$464/sq. ft.