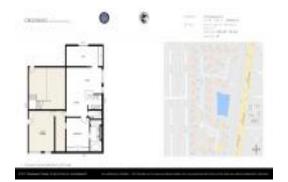

# Unit 24 Crossings Cir # B - Crossings of Boynton Beach

24 Crossings Cir # B - 1-35 Crossings Cir, Boynton Beach, FL, Palm Beach 33435

#### **Unit Information**

 MLS Number:
 RX-11028840

 Status:
 Active

 Size:
 1,251 Sq ft.

 Bedrooms:
 2

Full Bathrooms: 2
Half Bathrooms: 0

Parking Spaces: Assigned

View: