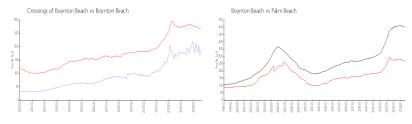

#### **Market Information**

Crossings of Boynton\$186/sq. ft. Boynton Beach: \$267/sq. ft.

Beach:

Boynton Beach: \$267/sq. ft. Palm Beach: \$466/sq. ft.