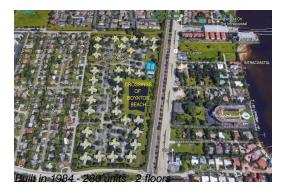

## **Building Information**

Number of units: 280
Number of active listings for rent: 0
Number of active listings for sale: 11
Building inventory for sale: 3%
Number of sales over the last 12 months: 19
Number of sales over the last 6 months: 9
Number of sales over the last 3 months: 6

## **Building Association Information**

Crossings of Boynton Beach Address: 36 Crossings Cir, Boynton Beach, FL 33435 Phone:+1 561-737-0408