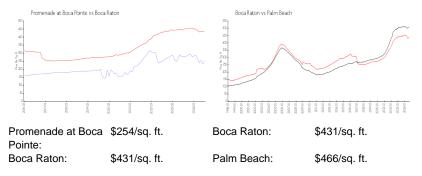

## Property of Solv Party.

| Promenade at Boca Pointe | 6% |
|--------------------------|----|
| Boca Raton               | 4% |
| Palm Beach               | 4% |

## Avg. Time to Close Over Last 12 Months

| Promenade at Boca Pointe | 45 days |
|--------------------------|---------|
| Boca Raton               | 61 days |
| Palm Beach               | 61 days |