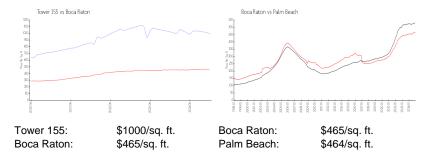

## **Inventory for Sale**

 Tower 155
 16%

 Boca Raton
 4%

 Palm Beach
 4%

### Avg. Time to Close Over Last 12 Months

Tower 155 100 days

Boca Raton Palm Beach 62 days 62 days