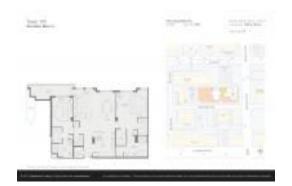

## Unit PH 1107 - Tower 155

PH 1107 - 155 E Boca Raton Rd, Boca Raton, FL, Palm Beach 33421

#### **Unit Information**

 MLS Number:
 RX-11028941

 Status:
 Active

 Size:
 1,954 Sq ft.

Bedrooms: 2 Full Bathrooms: 2 Half Bathrooms: 1

Parking Spaces: 2+ Spaces, Assigned, Garage - Building

 View:
 City,Ocean