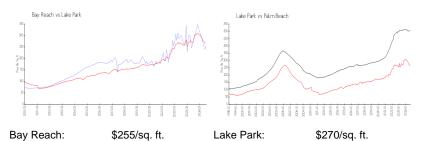

# Unit 1045 Lake Shore Dr # 104 - Bay Reach

1045 Lake Shore Dr # 104 - 1010-1155 Lake Shore Dr, Lake Park, FL, Palm Beach 33403

#### **Unit Information**

 MLS Number:
 RX-11028943

 Status:
 Active

 Size:
 1,204 Sq ft.

Bedrooms: 2
Full Bathrooms: 2
Half Bathrooms: 0
Parking Spaces:

View:

 List Price:
 \$256,000

 List PPSF:
 \$213