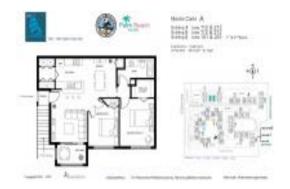

#### **Unit Information**

 MLS Number:
 RX-11028947

 Status:
 Active

 Size:
 982 Sq ft.

 Bedrooms:
 2

Full Bathrooms: 1
Half Bathrooms: 1

Parking Spaces: Vehicle Restrictions

 View:
 Garden

 List Price:
 \$295,000

 List PPSF:
 \$300

 Valuated Price:
 \$284,000

 Valuated PPSF:
 \$289

The above valuated price is a baseline figure that does not take into account any specific renovation, upgrade, split, merge, or deterioration of the unit.