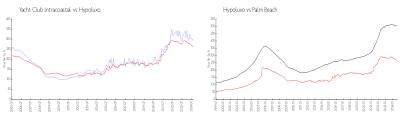

#### **Market Information**

Yacht Club \$294/sq. ft. Hypoluxo: \$261/sq. ft. Intracoastal:

Hypoluxo: \$261/sq. ft. Palm Beach: \$466/sq. ft.