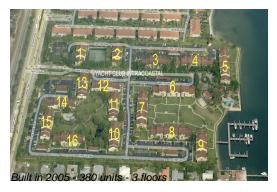

### **Building Information**

Number of units:380Number of active listings for rent:15Number of active listings for sale:16Building inventory for sale:4%Number of sales over the last 12 months:19Number of sales over the last 6 months:8Number of sales over the last 3 months:2

## **Building Association Information**

Yacht Club On The Intercoastal Condomium Assoc 104 Yacht Club Way Lake Worth FL 33462 561-855-4917

http:///tychypoluxo.com/contact.htm