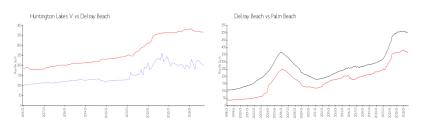

## **Market Information**

Huntington Lakes V: \$198/sq. ft. Delray Beach: \$365/sq. ft.

Delray Beach: \$365/sq. ft. Palm Beach: \$466/sq. ft.