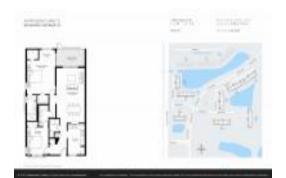

#### **Unit Information**

 MLS Number:
 RX-11028970

 Status:
 Active

 Size:
 1,230 Sq ft.

 Bedrooms:
 2

Bedrooms: 2
Full Bathrooms: 2
Half Bathrooms: 0

Parking Spaces: Deeded, Vehicle Restrictions

 View:
 Lake