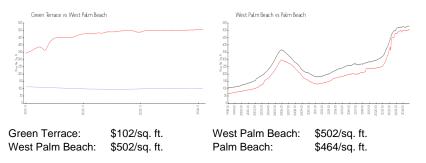

# **Unit Information**

| MLS Number:<br>Status: | RX-11029022<br>Active |
|------------------------|-----------------------|
| Size:                  | 1,088 Sq ft.          |
| Bedrooms:              | 2                     |
| Full Bathrooms:        | 1                     |
| Half Bathrooms:        | 1                     |
| Parking Spaces:        | 2+ Spaces,Guest       |
| View:                  | Garden                |
| Rental Price:          | \$1,895               |
| List PPSF:             | \$2                   |
| Valuated Price:        | \$111,000             |
| Valuated PPSF:         | \$102                 |

#### **Inventory for Sale**

| Green Terrace   | 0% |
|-----------------|----|
| West Palm Beach | 4% |
| Palm Beach      | 4% |

# Avg. Time to Close Over Last 12 Months

| Green Terrace   | 27 days |
|-----------------|---------|
| West Palm Beach | 56 days |
| Palm Beach      | 62 days |