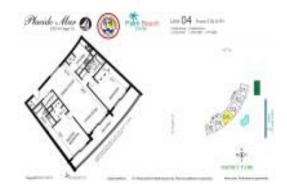

# Unit 2304 - Placido Mar

2304 - 5200 N Flagler Dr, West Palm Beach, FL, Palm Beach 33407

#### **Unit Information**

 MLS Number:
 RX-11029078

 Status:
 Active

 Size:
 1,250 Sq ft.

 Bedrooms:
 2

Bedrooms: 2 Full Bathrooms: 2 Half Bathrooms: 0

Parking Spaces: Covered, Guest, Open, Vehicle Restrictions

View: City,Intracoastal,Ocean

 Rental Price:
 \$2,750

 List PPSF:
 \$2

 Valuated Price:
 \$507,000

 Valuated PPSF:
 \$406

The above valuated price is a baseline figure that does not take into account any specific renovation, upgrade, split, merge, or deterioration of the unit.