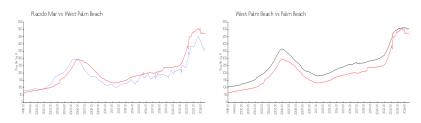

### **Market Information**

Placido Mar: \$371/sq. ft. West Palm Beach: \$470/sq. ft. West Palm Beach: \$466/sq. ft.