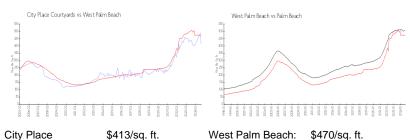

#### **Market Information**

| Courtyards:      | ••••••        |             | + · · · · · · · · · · |
|------------------|---------------|-------------|-----------------------|
| West Palm Beach: | \$470/sq. ft. | Palm Beach: | \$466/sq. ft.         |